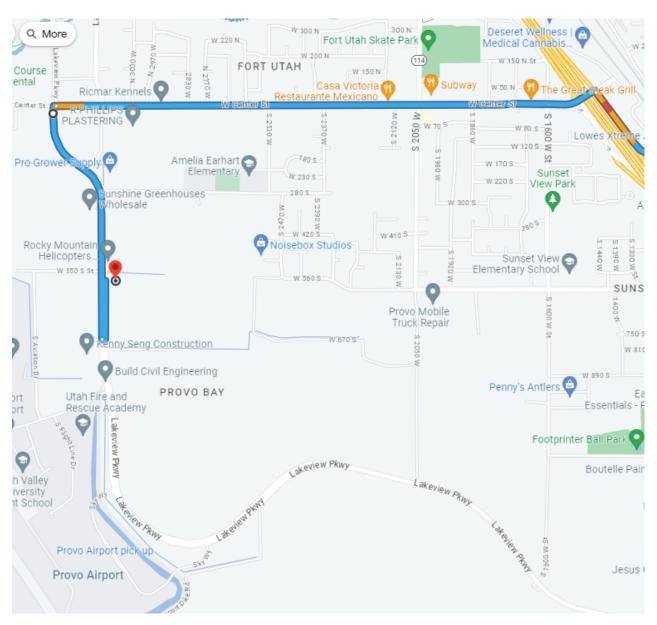

## **Directions to Hinckley Mounds**

- Take Center Street in Provo west from I-15.
- Turn left (south) onto Lakeview Parkway.
- Drive south approximately 3/4 of a mile.
- You will see white BYU equipment trailer and a large Army tent from the road.
- Make a U-turn after you pass the entrance to the property on your left.
- Turn right onto the dirt road through a red gate, which should be open.
- You can park in the northwest part of the property, just west of the Army tent. Please only park in the areas marked for parking.

\*Please remember that this project is taking place on private land, so be courteous to the landowners by respecting their property. Do not enter the property unless the BYU excavation team is present.\*